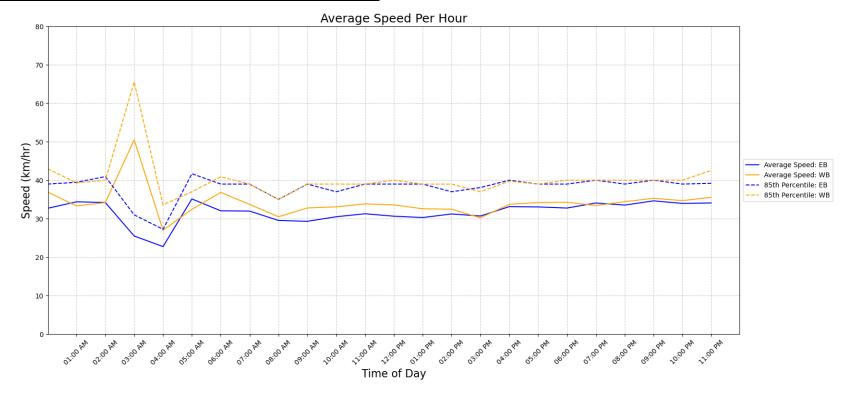

# Laval Ave Between Gordon Head Rd And Larchwood Dr 2024-02-25 To 2024-03-02

| Metric                            | EB  | WB  | Combined |
|-----------------------------------|-----|-----|----------|
| Average Traffic Volume (weekdays) | 792 | 710 | 1502     |
| Average Speed (km/h)              | 31  | 32  | 32       |

| Movements | Average Speed | 85th Percentile Speed | 95th Percentile Speed |
|-----------|---------------|-----------------------|-----------------------|
| EB        | 31 km/h       | 39 km/h               | 40 km/h               |
| WB        | 33 km/h       | 39 km/h               | 43 km/h               |
| Combined  | 32 km/h       | 39 km/h               | 42 km/h               |