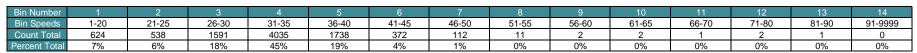

### **Vehicle Speed Summary**

Station ID: C0040-01

Location: Laval Ave Between Gordon Head Rd And Larchwood Dr

Dates: 2024-02-25 To 2024-03-02

| Movements | Above 30 km/h | Above 40 km/h | Above 50 km/h |
|-----------|---------------|---------------|---------------|
| EB        | 67%           | 4%            | 0%            |
| WB        | 72%           | 7%            | 0%            |
| Combined  | 70%           | 6%            | 0%            |